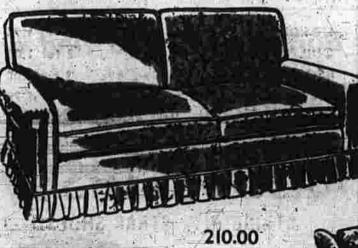

WATKINS of Manchester

Document Prints... the ideal covering for quaint informal rooms

.. with Maple, Pine and Cherry

What could be more fitting for a sofa which is to be used with Early American maple, pine, cherry and decorated pieces than prints adapted from the small-scaled figured chintzes and percales of the same period? We take sofas which were designed for 20th century lounging and cover them in old fashioned "documents." Some, as you see, have wings to further the Colonial feeling. Each sofa is covered to order in a choice of over twenty patterns and colors. Prices start at \$179 for love seats.

Pictured here are two sofa styles, covered in Document Prints, from Watkins new Connecticut Casual Collection of living room furniture. The top one is a regulation square-arm sofa and is also available in love seat size for \$179. The sofa above is a brand new model with soft attached-cushion-type back.