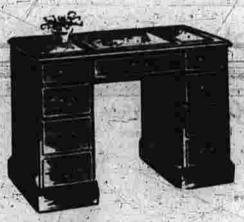

where but at Watkins a desk value like this

Reg. \$89.95 Leather Top

Desks 69.75

Many prefer the kneehole desk for its deco-rative value as well as its utility. You can splace it against the wall, or out into the room at a 90 degree angle, This mahogany veneered Chipperdale model has three protecting pan-els of gold-tooled leather.