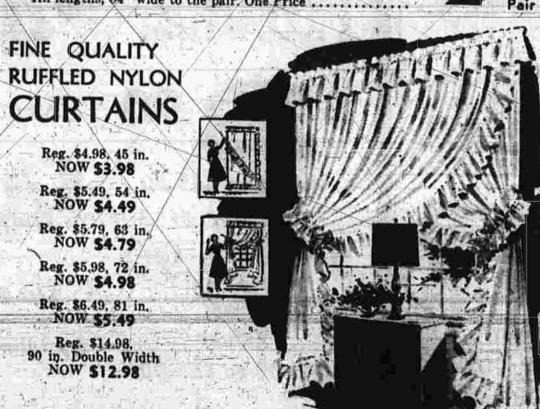

Y MUSLIN TYPE 144 | 2 20         |
| 3.39 | PERCALE PERCALE       | 2.69         |
| 3,39 | TWIN                  | 2.85<br>3.05 |

# Medium de production process In Session [Common Time of Progress and Common Co

# JANUARY WHITE SALE

BLANKETS

\$ 4.95

\$1.00 OFF ON ALL OTHER BLANKETS

PERMANENT FINISH RUFFLED



**TOWELS** 

SOLID COLORS

Reg. 98c. Large size ........79¢ Reg. 69c. Guest size ......49¢ FAILLE and SATIN

BEDSPREADS SPECIAL \$9.98 MATTRESS PADS

TWIN .... \$2.77 FULL .... \$3.77 MATTRÈSS COVERS \$2.98

10% OFF ON KITCHEN DRAPES and COTTAGE SETS

BASEMENT DEPT. SLIP COVER MATERIALS wide \$1.98 qualities \$1.39 Yd.

ONE TABLE OF ODD LOTS IN CURTAINS AND DRAPERIES CLOSE OUT \$1.98 DRAPERY REMNANTS All grades priced at 49c and \$1.00 yard.

89c BARK CLOTH

AND FAILLE 79c Yd.



ORGANDY CURTAINS \$7.98

SOLID COLOR CELANESE TAFFETA DRAW DRAPES

NYLON HOSIERY SPECIAL 79c pr.

OUR 32ND

## By Women's Club

Gilead, Jan. 6 (Special)—The Women's Clob will hold their January meeting Thursday at 2 p. m. at the home of Mrs. Win-throp S. Porter. This meeting will take the form of a New Year's party, with Mrs. Bradley Batson as leader.

Each member or guest has been asked to bring a baby or early childhood photo of herself for a guessing contest. There will also be a call for New Year's resolutions. The assistant hostesses will be Mrs. J. Kellogg White. Mrs. Paul Potocek and Mrs. Neil Wakeman.

Schools in town reopened yes-terday after the Christmas vacation and the older students re-turned to Windham High School. Miss Phyllis Fogil returned to New Britain Teachers' Colle