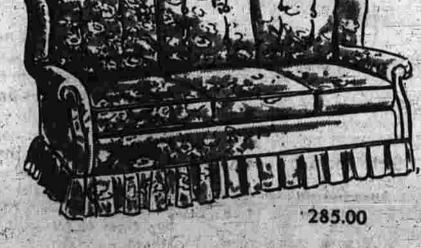

WATKINS of Manchester

Document Prints... the ideal covering for quaint informal rooms

.. with Maple, Pine and Cherry

What could be more fitting for a sofa which is to be used with Early American maple, pine, cherry and decorated pieces than prints adapted from the small-scaled figured chintzes and percales of the same period? We take sofas which were designed for 20th century lounging and cover them in old fashioned "documents." Some, as you see, have wings to further the Colonial feeling. Each sofa is covered to order in a choice of over twenty patterns and colors. Prices start at \$179 for love seats.

Pictured here are two sofa styles, covered in Document Prints, from Watkins new Connecticut Casual Collection of living room furniture. The top one is a regulation square-arm sofa and is also available in love seat size for \$179. The sofa above is a brand new model with soft attached-cushion-type back.