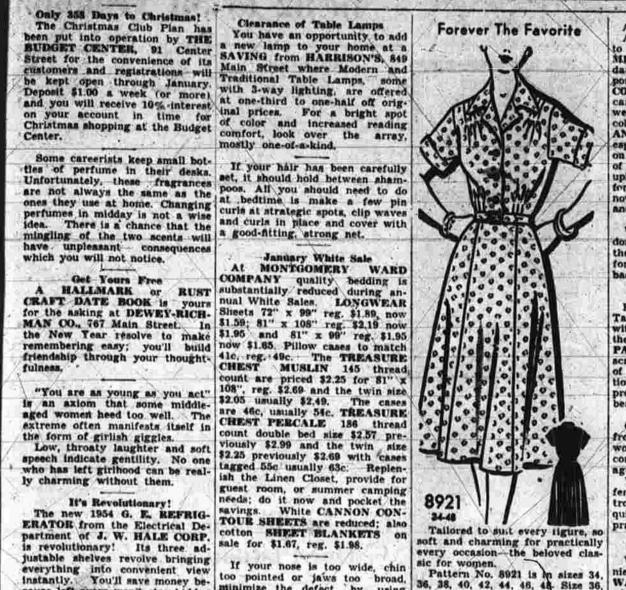

There's no limit to the wearability of these charming dresses. In monotone prints, they are softly made, sweetly styled with gathered skirts, short dolman sleeves and solid color jackets. In Red, Navy and Beige. Sizes 14 to 20 and 141/2 to 221/2.